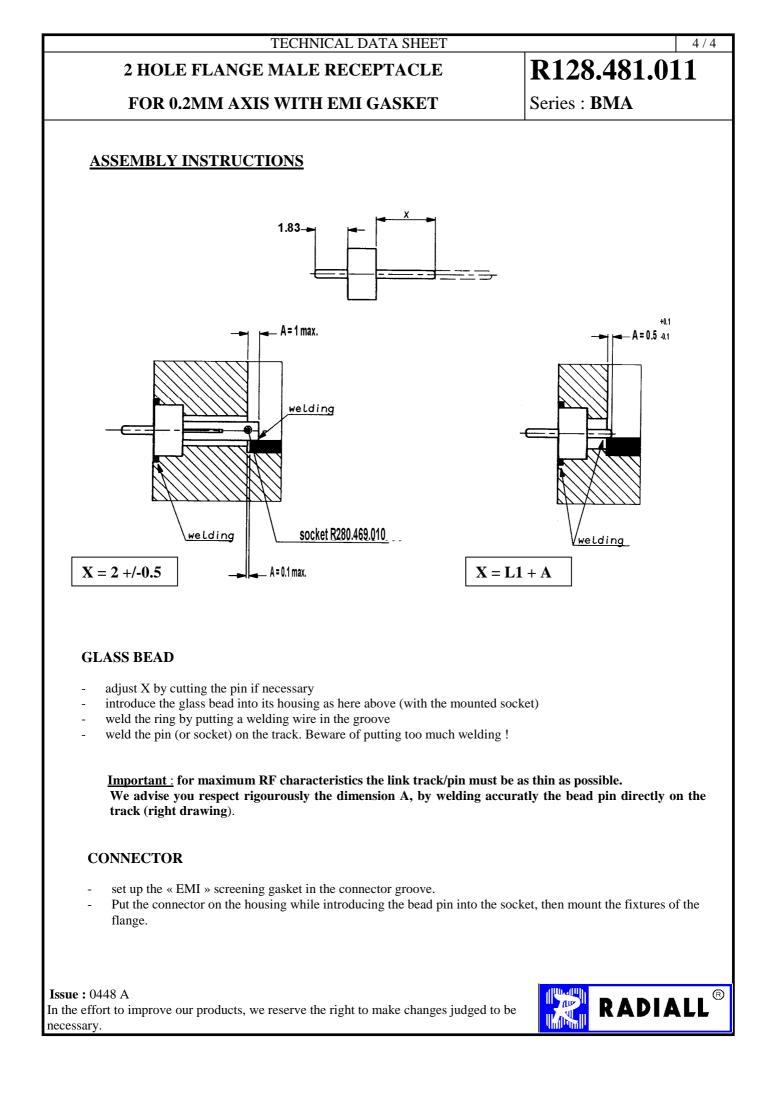

xial force – Opposite end27N miniTorqueNAN.cm mini                                                      |          |
| Recommended torqueMatingNANanel nutNANA                                                                                                                    |          |
| Mating life1000Cycles miniWeight0.000g                                                                                                                     |          |
|                                                                                                                                                            |          |
| <b>Issue :</b> 0448 A<br>In the effort to improve our products, we reserve the right to make changes judged to be necessary.                               | LL®      |