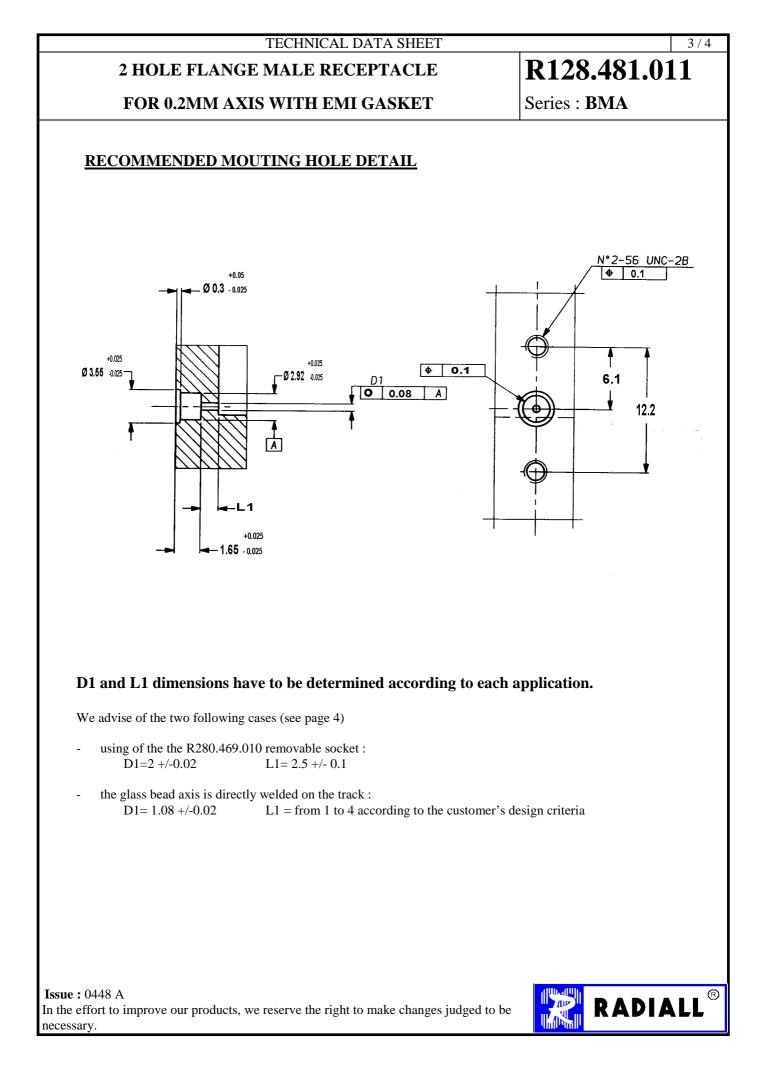

7Axial force – Opposite end27N miniTorqueNAN.cm mini                                                      |          |
| Recommended torqueMatingNANanel nutNANA                                                                                                                    |          |
| Mating life1000Cycles miniWeight0.000g                                                                                                                     |          |
|                                                                                                                                                            |          |
| <b>Issue :</b> 0448 A<br>In the effort to improve our products, we reserve the right to make changes judged to be necessary.                               | LL®      |