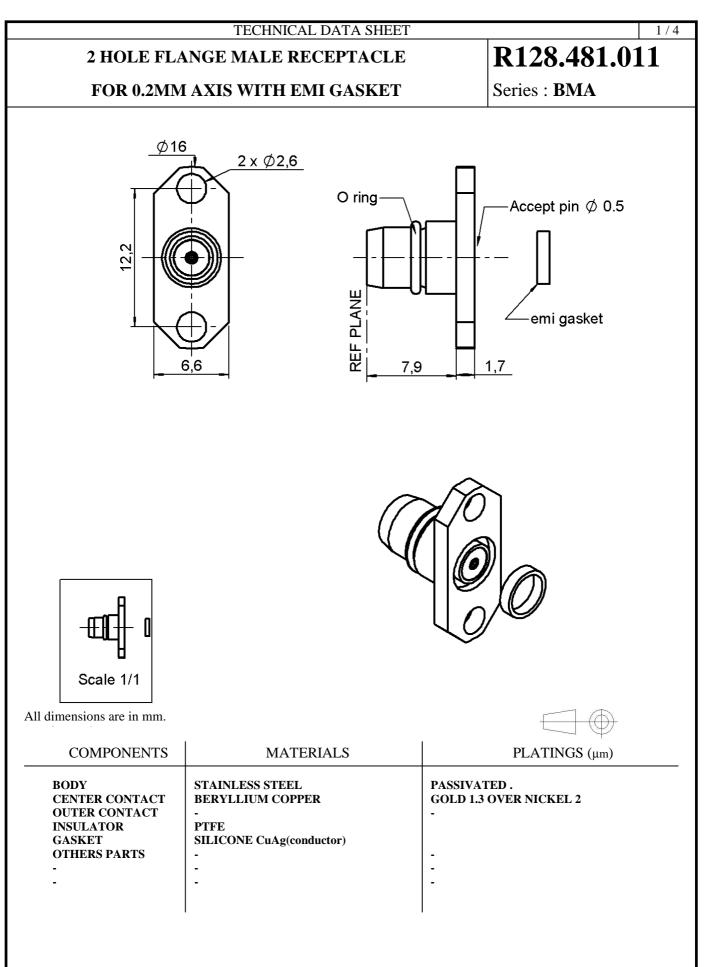

| 2 HOLE FLANGE MALE RECEPTACLE   R128.481.011     FOR 0.2MM AXIS WITH EMI GASKET   Series : BMA     PACKAGING   SPECIFICATION     Standard   Unit     1   - | 1        |
|------------------------------------------------------------------------------------------------------------------------------------------------------------|----------|
| PACKAGING SPECIFICATION   Standard Unit                                                                                                                    |          |
| Standard Unit Other                                                                                                                                        |          |
|